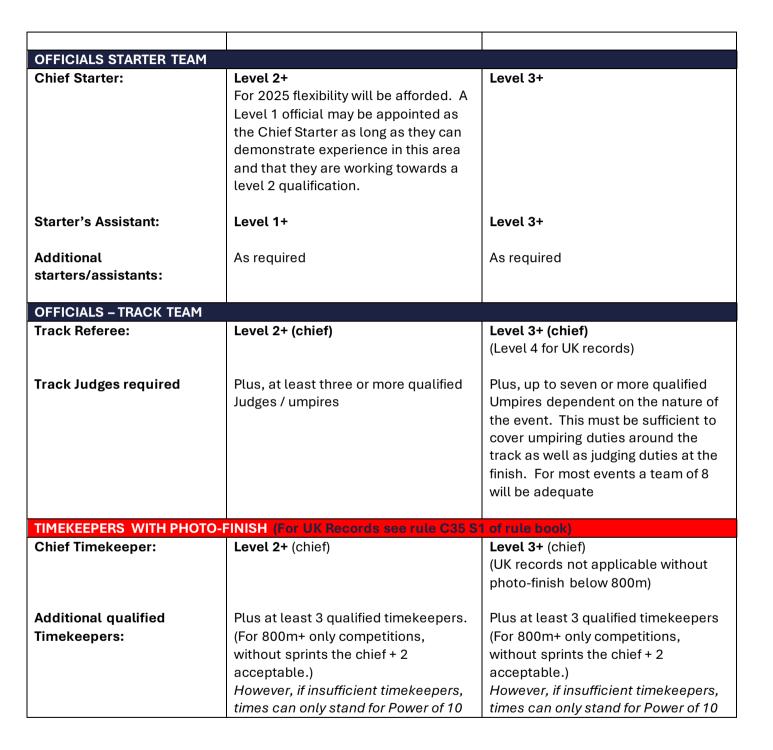

## 2025 Outdoor Officials & Equipment Requirements

|                                                                                                                                                                                                                  | Level 1                                                                                                                                                                                                                                             | Level 2                                                                                                                                                                                                                                    |
|------------------------------------------------------------------------------------------------------------------------------------------------------------------------------------------------------------------|-----------------------------------------------------------------------------------------------------------------------------------------------------------------------------------------------------------------------------------------------------|--------------------------------------------------------------------------------------------------------------------------------------------------------------------------------------------------------------------------------------------|
| Equipment                                                                                                                                                                                                        |                                                                                                                                                                                                                                                     |                                                                                                                                                                                                                                            |
| Essential:                                                                                                                                                                                                       | Equipment for checking throws implements.                                                                                                                                                                                                           | Photo Finish<br>EDM<br>Wind Gauges<br>Equipment for checking throws<br>implements.                                                                                                                                                         |
| Desirable:                                                                                                                                                                                                       | Photo-finish<br>EDM<br>Wind Gauges                                                                                                                                                                                                                  | Radios<br>Start Information System*<br>*SIS is desirable for record and<br>qualification/selection purposes, but<br>it is recognised that the equipment is<br>not universally available and creates<br>the need for additional Officials   |
| FIELD JUDGING TEAM                                                                                                                                                                                               | Level 1 Licence                                                                                                                                                                                                                                     | Level 2 Licence                                                                                                                                                                                                                            |
| Field Referee:                                                                                                                                                                                                   | Level 2+ (Essential)                                                                                                                                                                                                                                | Level 3+ (Essential)<br>(Level 4 for UK records)                                                                                                                                                                                           |
|                                                                                                                                                                                                                  | Field referee ( <b>or event lead if this is</b><br><b>not possible</b> ) to give briefing to all<br>officials, at the start of the<br>competition that must include any<br>relevant H&S points. This may be in<br>written format for late arrivals. | Field referee to give briefing to all<br>officials, at the start of the<br>competition that must include any<br>relevant H&S points. This may be in<br>written format for late arrivals.                                                   |
| Additional qualified<br>Field officials:<br>Note:<br>Additional help as required,<br>and this can be qualified or<br>trainee/assistant officials<br>who must be overseen by a<br>licensed official at all times. | <ul> <li>Each individual event: <ul> <li>Qualified Level 2+ lead</li> <li>HJ/LJ/TJ may be led by an experienced level 1 official</li> </ul> </li> <li>One additional qualified official, who may be a newly qualified level 1.</li> </ul>           | <ul> <li>Each individual event:</li> <li>Qualified Level 3+ lead</li> <li>Minimum 4 qualified officials (high jump &amp; pole vault may be 3) <ul> <li>Of those 4 (or 3), only one may be a newly qualified level 1</li> </ul> </li> </ul> |

|                                                            | purposes if the electronic timing works.                                                                                                      | purposes if the electronic timing works.                                                |
|------------------------------------------------------------|-----------------------------------------------------------------------------------------------------------------------------------------------|-----------------------------------------------------------------------------------------|
| TIMEKEEPERS WITHOUT                                        | PHOTO-FINISH                                                                                                                                  |                                                                                         |
| Chief Timekeeper:                                          | Level 2+                                                                                                                                      | Not applicable                                                                          |
| Additional qualified<br>timekeepers                        | Plus at least 3 qualified timekeepers<br>(For 800m+ only competitions,<br>without sprints the chief + 2<br>acceptable.)                       |                                                                                         |
| PHOTO-FINISH                                               | (Level 1 Optional)                                                                                                                            | (Level 2 Essential)                                                                     |
|                                                            | Level 2+ <b>or</b><br>2 level 1+ photo-finish operators                                                                                       | Level 3+ (Level 4 for UK records)<br>Plus at least 1 qualified photo-finish<br>operator |
| DEPENDENT ON EVENT, M                                      | OR LEVEL 2 LICENSED EVENTS                                                                                                                    |                                                                                         |
| programme of eve                                           | r (Level 3+) plus a sufficient number of Clerl<br>nts. The team will cover both track and field<br>l Delegate (or local equivalent) (Level 4) | •                                                                                       |
| Call Room                                                  |                                                                                                                                               |                                                                                         |
| Seeders                                                    |                                                                                                                                               |                                                                                         |
| <ul><li>Technical Information</li><li>Announcers</li></ul> | tion Centre                                                                                                                                   |                                                                                         |