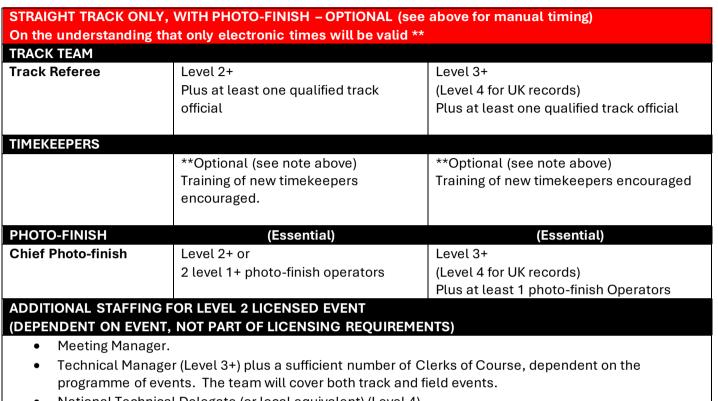

| OFFICIALS STARTER T                   | EAM                                                                                                                                                                                                                                           |                                              |  |  |
|---------------------------------------|-----------------------------------------------------------------------------------------------------------------------------------------------------------------------------------------------------------------------------------------------|----------------------------------------------|--|--|
| Chief Starter:                        | Level 2+<br>For 2025 flexibility will be afforded. A<br>Level 1 official may be appointed as the<br>Chief Starter as long as they can<br>demonstrate experience in this area<br>and that they are working towards a<br>level 2 qualification. | Level 3+                                     |  |  |
| Starter's Assistant:                  | Level 1+                                                                                                                                                                                                                                      | Level 3+                                     |  |  |
| Additional<br>starters/assistants:    | As required                                                                                                                                                                                                                                   | As required                                  |  |  |
|                                       | Level 1                                                                                                                                                                                                                                       | Level 2                                      |  |  |
| OFFICIALS – TRACK TEAM – (200m Track) |                                                                                                                                                                                                                                               |                                              |  |  |
| TRACK TEAM                            |                                                                                                                                                                                                                                               |                                              |  |  |
| Track Referee:                        | Level 2+ (chief)                                                                                                                                                                                                                              | Level 3+ (chief)<br>(Level 4 for UK records) |  |  |
| Track judges:                         | Plus at least 3 qualified track judges                                                                                                                                                                                                        | Plus at least 5 qualified track judges       |  |  |

| TIMEKEEPERS       |                                                                                                                          |                                                                                                                |
|-------------------|--------------------------------------------------------------------------------------------------------------------------|----------------------------------------------------------------------------------------------------------------|
| Chief Timekeeper: | Level 2+ (chief)                                                                                                         | Level 3+ (chief)                                                                                               |
|                   |                                                                                                                          | (UK records not applicable without photo-<br>finish below 800m)                                                |
| Timekeepers:      | Plus at least 3 qualified timekeepers.<br>(For 800m+ only competitions,<br>without sprints the chief + 2<br>acceptable.) | Plus at least 3 qualified timekeepers (For 800m+ only competitions, without sprints the chief + 2 acceptable.) |
| PHOTO-FINISH      | (Optional)                                                                                                               | (Essential)                                                                                                    |
|                   | Level 2+ or                                                                                                              | Level 3+ (chief)                                                                                               |
|                   | 2 level 1+ photo-finish operators                                                                                        | (Level 4 for UK records)                                                                                       |
|                   |                                                                                                                          | plus at least 1 photo-finish operator                                                                          |
|                   |                                                                                                                          |                                                                                                                |

- National Technical Delegate (or local equivalent) (Level 4)
- Call Room
- Seeders
- Technical Information Centre
- Announcers